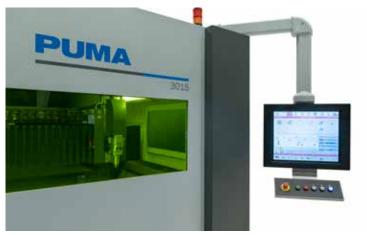

#### **SPECIFICATIONS**

- Sheet size formats: 3050 x 1525 mm, 4065 x 2035 mm, 6160 x 2035 mm
- Laser power: 3. 6 or 12 kW
- Icon-driven 19" IVD Touch-L control

LVD Company nv, Nijverheidslaan 2, B-8560 GULLEGEM, BELGIUM
Tel. +32 56 43 05 11 - marketing@lvdgroup.be - **www.lvdgroup.com**For full address details of your local subsidiary or agent, please visit our website.