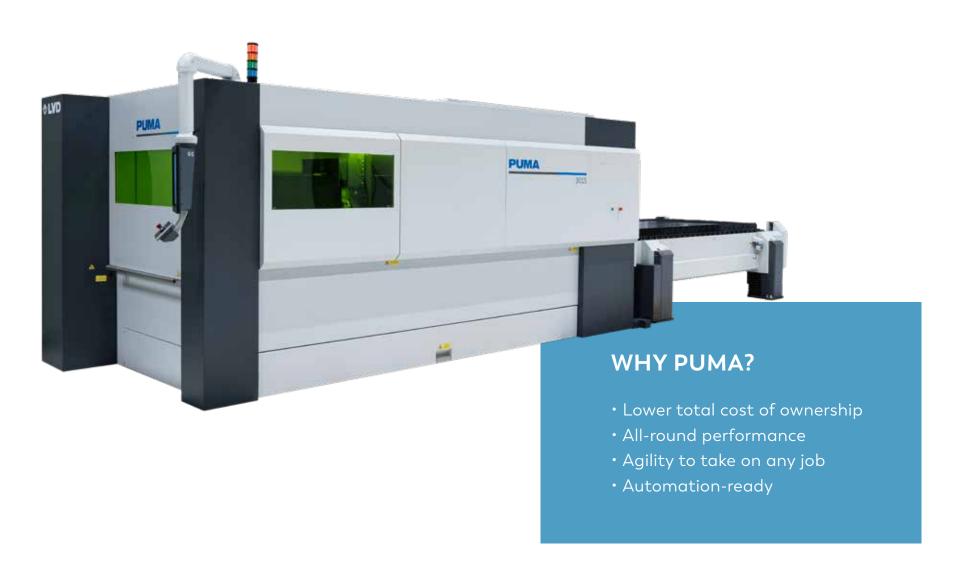

# PUMA TOTAL SOLUTION FOR COST-EFFECTIVE LASER CUTTING

### **PUMA**

TOTAL SOLUTION FOR COST-EFFECTIVE LASER CUTTING

#### LOWER TOTAL COST OF OWNERSHIP

Built by LVD's Global Manufacturing network, Puma focuses on getting the job done, utilising field-proven production methodologies in a lower-cost design. The machine features cost-effective components selected for their quality and reliability, such as a Maxphotonics fiber laser source and a Tongfei chiller.

## ALL-ROUND PERFORMANCE

Puma provides all-round performance at an affordable price point, processing a wide range of material types and thicknesses with high repeatability.

Machine accuracy is ensured by the welded steel frame construction, a feature of all LVD flatbed lasers. It provides maximum stability and minimises deformation caused by high acceleration.

#### **AGILITY TO TAKE ON ANY JOB**

Designed for cost-effective operation, Puma doesn't compromise on versatility and offers peace of mind that your cutting operations will run smoothly. The machine features options that increase its capacity.

#### **AUTOMATION-READY**

Puma is compatible with all of LVD's MOVit Laser Automation systems, including:

- Load-Assist
- Compact Tower
- Flexible Automation
- Tower Automation System
- Warehouse Automation System